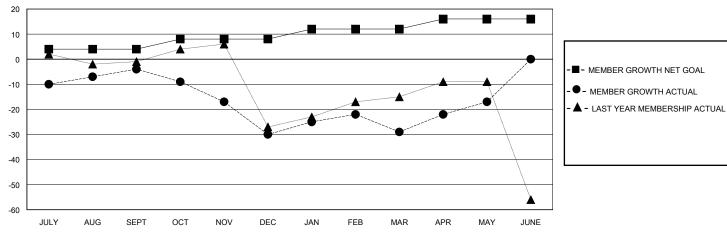

## GOALS AND ACTUAL MEMBERS CUMULATIVE

| DROPPED CLUBS: 1  |     | 24 CLUBS OF 42 ADDED 1 OR MORE<br>NEW MEMBERS | GENDER DISTRIBUTION  MALE 772 (64.98%)  FEMALE 416 (35.02%) |               |    |
|-------------------|-----|-----------------------------------------------|-------------------------------------------------------------|---------------|----|
| DROPPED MEMBERS   |     |                                               | TEWALL                                                      | 110 (00.0270) |    |
| DECEASED          | 14  | CLICK HERE FOR CUMULATIVE                     | TOTAL FAMILY UNIT MEMBERS                                   |               | 89 |
| CLUB CANCELLED 13 |     | MEMBERSHIP DATA                               |                                                             |               | 40 |
| OTHER             | 83  |                                               | FAMILY MEMBERS PAYING HALF                                  |               | 46 |
| TOTAL             | 110 |                                               | 5020                                                        |               |    |